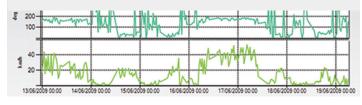

> ADSL/3G secure connexion

> SIMon-e: collection system, data base and web server. Data refreshment in real time, planned acquisition (data periodical collect, failure detection), acquisition on criteria (threshold exceeded, on demand).