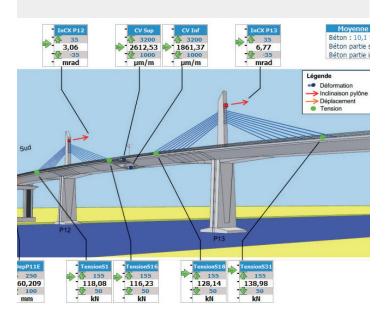

SIMon-E® can be configured for low-level surveillance on two or three sensors on a monitoring campaign of a structure, and also for monitoring a large structure combining static and dynamic parameters (acceleration, vibration, wind, etc...).