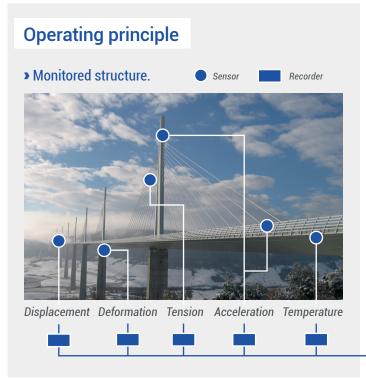

### **Remote monitoring**

Control server, 2 solutions: «dedicated» solution: with a system closer to the structure, and dedicated only to monitoring or «pool» solution with a deported system (private SITES infrastructures).

SIMon-E® can be configured for low-level surveillance on two or three sensors on a monitoring campaign of a structure, and also for monitoring a large structure combining static and dynamic parameters (acceleration, vibration, wind, etc...).